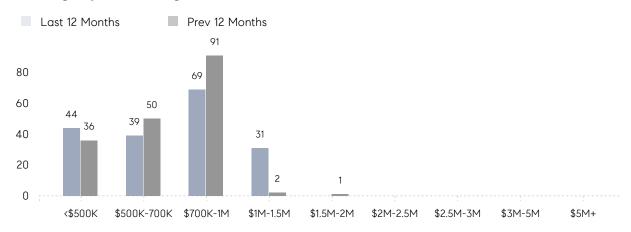

| AVERAGE SOLD PRICE | \$603,267 | \$585,833  | 3%        |
|                | # OF CONTRACTS     | 3         | 2          | 50%       |
|                | NEW LISTINGS       | 3         | 1          | 200%      |
| Condo/Co-op/TH | AVERAGE DOM        | 56        | 55         | 2%        |
|                | % OF ASKING PRICE  | 96%       | 96%        |           |
|                | AVERAGE SOLD PRICE | \$598,136 | \$539,469  | 11%       |
|                | # OF CONTRACTS     | 10        | 21         | -52%      |
|                | NEW LISTINGS       | 14        | 17         | -18%      |
|                |                    |           |            |           |

# Palisades Park

MARCH 2022

### Monthly Inventory



### Contracts By Price Range



### Listings By Price Range



# COMPASS



Compass makes no representations or warranties, express or implied, with respect to future market conditions or prices of residential product at the time the subject property or any competitive property is complete and ready for occupancy or with respect to any report, study, finding, recommendation or other information provided by Compass herein. Moreover, no warranty, express or implied, is made or should be assumed regarding the accuracy, adequacy, completeness, legality, reliability, merchantability or fitness for a particular purpose of any information, in part or whole, contained herein. All material is presented with the understanding that Compass shall not be deemed to provide legal, accounting or other professional services. This is not intended to solicit the purch