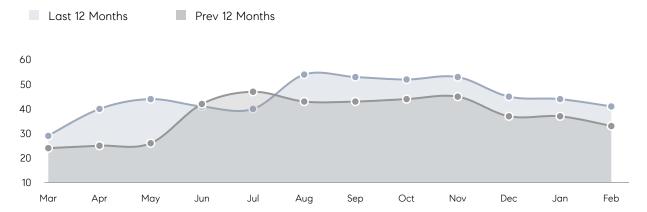

ASKING PRICE  | 95%       | 96%        |           |
|                | AVERAGE SOLD PRICE | \$603,267 | \$585,833  | 3%        |
|                | # OF CONTRACTS     | 3         | 2          | 50%       |
|                | NEW LISTINGS       | 3         | 1          | 200%      |
| Condo/Co-op/TH | AVERAGE DOM        | 56        | 55         | 2%        |
|                | % OF ASKING PRICE  | 96%       | 96%        |           |
|                | AVERAGE SOLD PRICE | \$598,136 | \$539,469  | 11%       |
|                | # OF CONTRACTS     | 10        | 21         | -52%      |
|                | NEW LISTINGS       | 14        | 17         | -18%      |
|                |                    |           |            |           |

# Palisades Park

MARCH 2022

### Monthly Inventory



### Contracts By Price Range



### Listings By Price Range



# COMPASS



Compass makes no representations or warranties, express or implied, with respect to future market conditions or prices of residential product at the time the subject property or any competitive property is complete and ready for occupancy or with respect to any report, study, finding, recommendation or other information provided by Compass herein. Moreover, no warranty, express or implied, is made or should be assumed regarding the accuracy, adequacy, completeness, legality, reliability, merchantability or fitness for a particular purpose of any information, in part or whole, contained herein. All material is presented with the understanding that Compass shall not be deemed to provide legal, accounting or other p