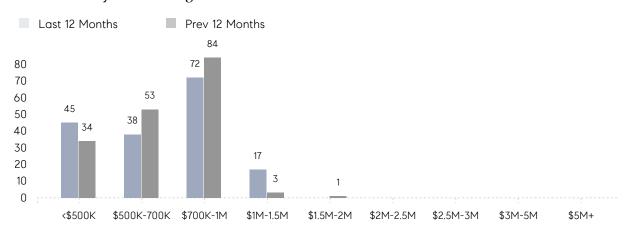

|           |
|                | AVERAGE SOLD PRICE | \$603,267 | \$585,833  | 3%        |
|                | # OF CONTRACTS     | 3         | 2          | 50%       |
|                | NEW LISTINGS       | 3         | 1          | 200%      |
| Condo/Co-op/TH | AVERAGE DOM        | 56        | 55         | 2%        |
|                | % OF ASKING PRICE  | 96%       | 96%        |           |
|                | AVERAGE SOLD PRICE | \$598,136 | \$539,469  | 11%       |
|                | # OF CONTRACTS     | 10        | 21         | -52%      |
|                | NEW LISTINGS       | 14        | 17         | -18%      |
|                |                    |           |            |           |

# Palisades Park

MARCH 2022

### Monthly Inventory



### Contracts By Price Range



### Listings By Price Range



# COMPASS



Compass makes no representations or warranties, express or implied, with respect to future market conditions or prices of residential product at the time the subject property or any competitive property is complete and ready for occupancy or with respect to any report, study, finding, recommendation or other information provided by Compass herein. Moreover, no warranty, express or implied, is made or should be assumed regarding the accuracy, adequacy, completeness, legality, reliability, merchantability or fitness for a particular purpose of any information, in part or whole, contained herein. All material is presented with the understanding that Compass shall not be deemed to provide legal, accounting or other professional services. This is no